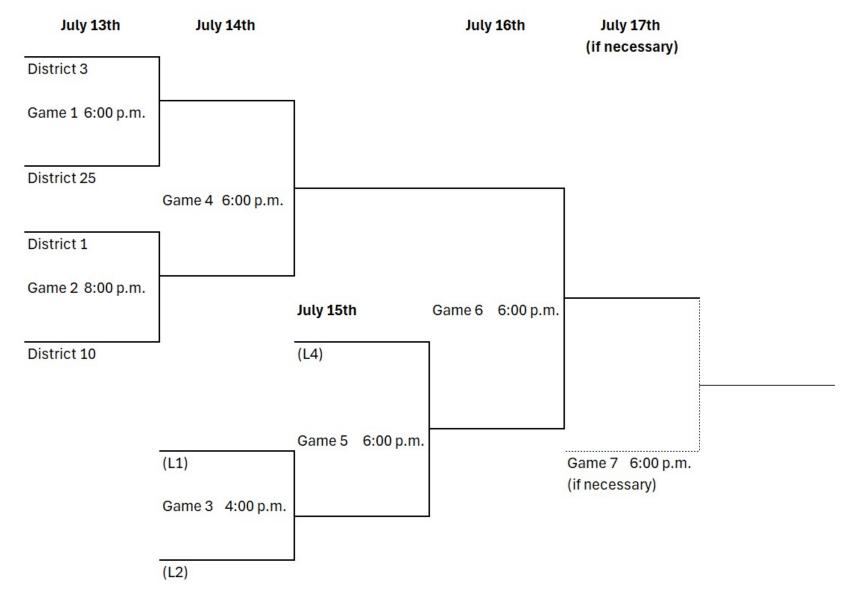

### PENNSYLVANIA SECTION 1 MINOR GIRLS SCHEDULE

4:00 PM District 3 4:15 PM District 25 4:30 PM District 1 4:45 PM District 10

A brief meeting with tournament officials will take place for all managers and coaches to review field conditions and answer any questions before the start of the tournament.

# Top team on the bracket has the third base dugout.

Food will be provided to players, managers, coaches and umpires each day.

A practice field adjacent to the Tournament game field will be available upon request.